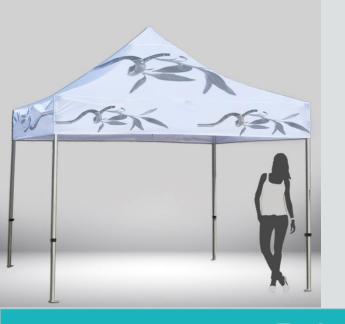

## **Description**:

Collapsible 3 x 3 metre gazebo made of 100% polyester fabric ( $280g/m^2$ ). The valance and roof can be customised with your choice of colours and/or designs.

The fabirc has an anti-pollution Surface treatment, and is colourfast and washable. It is also waterresistant and wind-resistant.

It includes a metallic grey aluminium structure made up of 40 mm hexagonal tuve segments with black hardened plastic joints.

| Technical Data Sheet                                  |                                                                                                                                                                                                                                                                                                                                                                                                                                                                                      |  |
|-------------------------------------------------------|--------------------------------------------------------------------------------------------------------------------------------------------------------------------------------------------------------------------------------------------------------------------------------------------------------------------------------------------------------------------------------------------------------------------------------------------------------------------------------------|--|
| Feature                                               | Description                                                                                                                                                                                                                                                                                                                                                                                                                                                                          |  |
| Structure                                             | Materials: 40 mm hexagonal aluminium tuve segments.<br>Types of segment:<br>Outer foot/leg: 40 x 40 mm hexagonal tuve, with a thickness of 1.2mm.<br>Inner foot/leg: 40 x 40 mm hexagonal tuve, with a thickness of 1.2mm.<br>Crossed bars (internal roof structure): 13 x 26 mm, with a thickness of 1.1 mm<br>and with a reinforced interior.<br>Height of legs: 240 cm when unfolded.<br>Aluminium bar color: metalllic grey.<br>Joints: hardened plastic.<br>Joint color: black. |  |
| Fabric cover (included:<br>• Roof/canopy<br>• Valance | Made of lag-like fabric: 100% polyester fabric.<br>Flag: 280 g/m <sup>2</sup> .<br>Weave: 50% weft and 50% warp.<br>100% polyester multifilament thread with 3 threads.<br>Sewn in doublé backstitch with special thread for outdoor use.<br>Double fold hem, 10 mm wide.<br>Symmetrical 7mm doublé stitching (1.5 mm from edges).<br>Stitch width: 5mm.                                                                                                                             |  |

|                            | Water-resistant and wind-resistant. Colourfast and washable.                                                                                                                                                                                                                                                                                                                                                                                       |
|----------------------------|----------------------------------------------------------------------------------------------------------------------------------------------------------------------------------------------------------------------------------------------------------------------------------------------------------------------------------------------------------------------------------------------------------------------------------------------------|
|                            | Anti-pollution Surface treatment.                                                                                                                                                                                                                                                                                                                                                                                                                  |
| Dimensions                 | Altura total Carpa<br>340 cm<br>Pata/Pie<br>240 cm<br>Pata/Pie<br>240 cm<br>Ancho:<br>300 cm<br>Ancho:<br>300 cm<br>Measurements of the stowed gazebo: 156x26x26 cm                                                                                                                                                                                                                                                                                |
| Colour and design          | Customisable fabric colours and designs.                                                                                                                                                                                                                                                                                                                                                                                                           |
| Weight                     | Approx. 20 kg.                                                                                                                                                                                                                                                                                                                                                                                                                                     |
| Accessories (not included) | <ul> <li>Accesories (not included): Full Wall, half Wall, Windows and doors. Can be purchased separately.</li> <li>Carrying bag for gazebo. Durable and with wheels to facilitate its transport.</li> <li>Bases for gazebo legs. Can be filled with water, providing the whole gazebo with even more stability.</li> <li>Fly Banner Feather and Drop packs with flag base for gazebo. Allows Fly Banners to be attached to gazebo legs.</li> </ul> |
| Other                      | For both indoor and outdoor use.<br>As the roof fis already in place, setting up the gazebo takes only aroound 10 minutes.<br>Once stowed for storage and transport, it takes up Little space.                                                                                                                                                                                                                                                     |